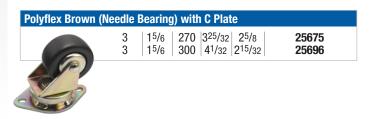

## **FEATURES**

- Raceways: Fully sealed raceways for low maintenance and protection of the swivel head in outdoor environments
- Swivel Bearings: Precision bearing swivel
- Wheel Bearings: Need bearings or ball bearings; thread guards standard for longer life
- Finish: Corrosion-resistant zinc dichromate or powder coated finishes
- Suggested Temperature Range: 20°F to +180°F
- Special Top Plates Available: For specific installation requirements, consult factory