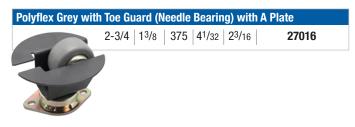

## **FEATURES**

- Raceways: Fully sealed raceways for low maintenance and protection of the swivel head in outdoor environments
- Swivel Bearings: Precision bearing swivel
- Wheel Bearings: Need bearings or ball bearings; thread guards standard for longer life
- Finish: Corrosion-resistant zinc dichromate or powder coated finishes
- Suggested Temperature Range: 20°F to +180°F
- Special Top Plates Available: For specific installation requirements, consult factory