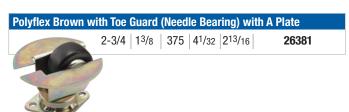

Designed for inverted applications, these Faultless conveyor casters are designed for easy installation and replacement in the field. Special dust-and-grease cap and special all-temperature lubricant are standard along with precision bearing swivel and needle bearing wheels. Corrosiveresistant zinc dichromate finish is standard.

## **FEATURES**

- Raceways: Fully sealed raceways for low maintenance and protection of the swivel head in outdoor environments
- Swivel Bearings: Precision bearing swivel
- Wheel Bearings: Need bearings or ball bearings; thread guards standard for longer life
- Finish: Corrosion-resistant zinc dichromate or powder coated finishes
- Suggested Temperature Range: 20°F to +180°F
- Special Top Plates Available: For specific installation requirements, consult factory