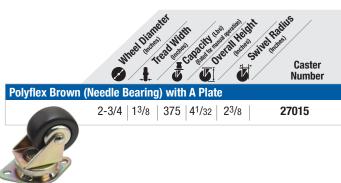

## **FEATURES**

- Raceways: Fully sealed raceways for low maintenance and protection of the swivel head in outdoor environments
- Swivel Bearings: Precision bearing swivel
- Wheel Bearings: Need bearings or ball bearings; thread guards standard for longer life
- Finish: Corrosion-resistant zinc dichromate or powder coated finishes
- Suggested Temperature Range: 20°F to +180°F
- Special Top Plates Available: For specific installation requirements, consult factory