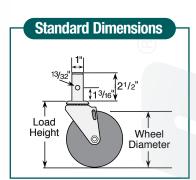

## **Standard Mounting**

1" x 2  $^{1}/_{2}$ " long stem with one mounting hole, .40" dia.

| Colson 2 Series Casters • Convertible Hand Truck • Capacity to 250 lbs |                     |                              |                      |                         |                      |                |                      |                    |
|------------------------------------------------------------------------|---------------------|------------------------------|----------------------|-------------------------|----------------------|----------------|----------------------|--------------------|
| Wheel<br>Dia.                                                          | Tread<br>Width      | Capacity<br>Each<br>(Pounds) | Wheel<br>Description | Wheel Bearing           | Stem Caster<br>Model | Load<br>Height | Swivel Radius        | Weight<br>(Pounds) |
| 5"                                                                     | 1 <sup>5</sup> /16" | 250                          | TPR (Round)          | Centered Precision Ball | 2.05551.568          | 5 7/8"         | 3 <sup>13</sup> /16" | 2                  |