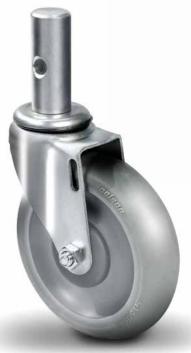

## **Standard Mounting**

1" x 2  $^{1}/_{2}$ " long stem with one mounting hole, .40" dia.

| Colson 2 Series Casters • Convertible Hand Truck • Capacity to 250 lbs |                     |                              |                      |                         |                      |                |                      |                    |
|------------------------------------------------------------------------|---------------------|------------------------------|----------------------|-------------------------|----------------------|----------------|----------------------|--------------------|
| Wheel<br>Dia.                                                          | Tread<br>Width      | Capacity<br>Each<br>(Pounds) | Wheel<br>Description | Wheel Bearing           | Stem Caster<br>Model | Load<br>Height | Swivel Radius        | Weight<br>(Pounds) |
| 5"                                                                     | 1 <sup>5</sup> /16" | 250                          | TPR (Round)          | Centered Precision Ball | 2.05551.568          | 5 7/8"         | 3 <sup>13</sup> /16" | 2                  |

## **Wheel Option**

**Thread Guards** Standard polyolefin thread guard.