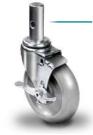

## **Features**

- Zinc plated finish is attractive and durable
- 3/8" Bolted Axle
- Features polyolefin thread guard
- Available with top lock brake
- Compatible with many different nationally branded convertible hand trucks

## **Standard Mounting**

1" x 2  $^{1}/_{2}$ " long stem with one mounting hole, .40" dia.

| Colson 2 Series Casters • Convertible Hand Truck • Capacity to 250 lbs |                     |                              |                      |                         |                      |                |                      |                    |
|------------------------------------------------------------------------|---------------------|------------------------------|----------------------|-------------------------|----------------------|----------------|----------------------|--------------------|
| Wheel<br>Dia.                                                          | Tread<br>Width      | Capacity<br>Each<br>(Pounds) | Wheel<br>Description | Wheel Bearing           | Stem Caster<br>Model | Load<br>Height | Swivel Radius        | Weight<br>(Pounds) |
| 5"                                                                     | 1 <sup>5</sup> /16" | 250                          | TPR (Round)          | Centered Precision Ball | 2.05551.568          | 5 7/8"         | 3 <sup>13</sup> /16" | 2                  |