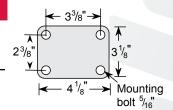

### **Business Machine Casters • 700 lb Top Plate**

| Wheel<br>Dia. | Tread<br>Width       | Capacity<br>Each<br>(Pounds) | Wheel<br>Descriptions | Wheel<br>Bearing | Swivel Top Plate<br>Caster Models | Load<br>Height | Swivel<br>Radius | Weight<br>Ibs     |
|---------------|----------------------|------------------------------|-----------------------|------------------|-----------------------------------|----------------|------------------|-------------------|
| 3"            | 1 <sup>13</sup> /16" | 700                          | Glass Filled Nylon    | Roller           | S4.3307.351                       | 3 31/32"       | 2 3/4"           | 2 <sup>1</sup> /2 |