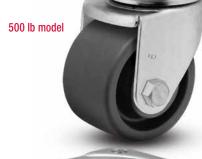

# **Business Machine Casters • 500 lb Top Plate**

| Wheel<br>Dia. | Tread<br>Width       | Capacity<br>Each<br>(Pounds) | Wheel<br>Descriptions | Wheel<br>Bearing | Swivel Top Plate<br>Caster Models | Load<br>Height | Swivel<br>Radius | Weight<br>lbs                 |
|---------------|----------------------|------------------------------|-----------------------|------------------|-----------------------------------|----------------|------------------|-------------------------------|
| 3"            | 1 <sup>13</sup> /16" | 500                          | Glass Filled Nylon    | Roller           | S4.3305.351                       | 41/8"          | 23/4"            | 2 <sup>1</sup> / <sub>4</sub> |