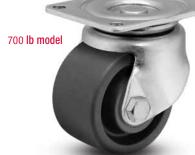

### **Business Machine Casters • 700 lb Top Plate**

| Wheel<br>Dia. | Tread<br>Width       | Capacity<br>Each<br>(Pounds) | Wheel<br>Descriptions | Wheel<br>Bearing | Swivel Top Plate<br>Caster Models | Load<br>Height | Swivel<br>Radius | Weight<br>Ibs     |
|---------------|----------------------|------------------------------|-----------------------|------------------|-----------------------------------|----------------|------------------|-------------------|
| 3"            | 1 <sup>13</sup> /16" | 700                          | Glass Filled Nylon    | Roller           | S4.3307.351                       | 3 31/32"       | 2 3/4"           | 2 <sup>1</sup> /2 |