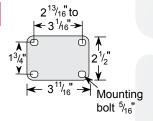

# **Business Machine Casters • 500 lb Top Plate**

| Wheel<br>Dia. | Tread<br>Width       | Capacity<br>Each<br>(Pounds) | Wheel<br>Descriptions | Wheel<br>Bearing | Swivel Top Plate<br>Caster Models | Load<br>Height | Swivel<br>Radius | Weight<br>lbs                 |
|---------------|----------------------|------------------------------|-----------------------|------------------|-----------------------------------|----------------|------------------|-------------------------------|
| 3"            | 1 <sup>13</sup> /16" | 500                          | Glass Filled Nylon    | Roller           | S4.3305.351                       | 41/8"          | 23/4"            | 2 <sup>1</sup> / <sub>4</sub> |