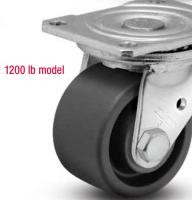

## **Business Machine Casters • 1200 lb Top Plate**

| Wheel<br>Dia. | Tread<br>Width       | Capacity<br>Each<br>(Pounds) | Wheel<br>Descriptions | Wheel<br>Bearing | Swivel Top Plate<br>Caster Models | Load<br>Height    | Swivel<br>Radius | Weight<br>lbs |
|---------------|----------------------|------------------------------|-----------------------|------------------|-----------------------------------|-------------------|------------------|---------------|
| 3"            | 1 <sup>13</sup> /16" | 1200                         | Glass Filled Nylon    | Roller           | S4.3312.351                       | 4 <sup>1</sup> /8 | 2 1/2            | 3             |