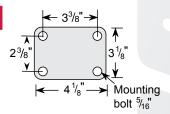

## **Business Machine Casters • 1200 lb Top Plate**

| Wheel<br>Dia. | Tread<br>Width       | Capacity<br>Each<br>(Pounds) | Wheel<br>Descriptions | Wheel<br>Bearing | Swivel Top Plate<br>Caster Models | Load<br>Height    | Swivel<br>Radius | Weight<br>lbs |
|---------------|----------------------|------------------------------|-----------------------|------------------|-----------------------------------|-------------------|------------------|---------------|
| 3"            | 1 <sup>13</sup> /16" | 1200                         | Glass Filled Nylon    | Roller           | S4.3312.351                       | 4 <sup>1</sup> /8 | 2 1/2            | 3             |