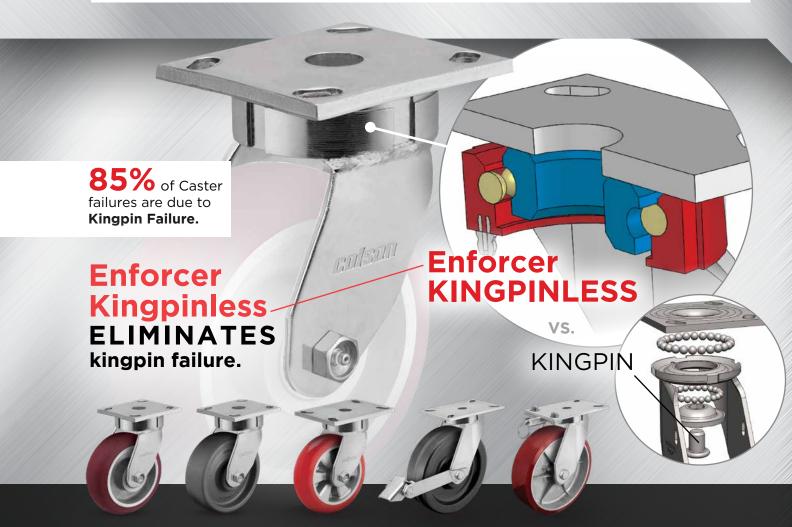

## **Colson's Enforcer kingpinless casters**

are well-suited for applications where shock loading, impact, and rough terrain cause failures in conventional kingpin swivel casters.

Kingpin casters are most common in the marketplace, but can often fail in rigorous applications where impact shocks and towing are present. This is because the kingpin that holds all swivel components together can stretch or bend from stress and impacts over time, which will cause swivel failures.

Enforcer kingpinless casters have a forged precision steel raceway, where large ball bearings lock the top plate and yoke base together—eliminating the need for a kingpin. This allows for greater load and shock distribution, longer life, and easier swiveling. Best of all, there is zero chance of kingpin failure.

## Why Enforcer Kingpinless Casters?

- Eliminates kingpin failures
- Perfect for applications with high impact, shock loading and rough terrain
- Single ball raceway allows less "play" in the swivel overall
- Available in 4, 6, 7 and 8 Series with capacities up to 6,000 lbs each caster
- Applications include towline, aerospace, automotive and tire manufacturing