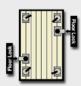

## Floor Lock Brake Installation

Recommended Floor Lock mounting position using four swivel casters.

Recommended Floor Lock mounting position using two swivel and two rigid casters.

Encore Floor Lock Brakes are designed for use on level surfaces and are not recommended for use on inclined surfaces. It is important to select a floor lock model that clears the floor when retracted. To adapt a floor lock brake to your present equipment, select a model with an extended height 1/16" to 1/4" greater than the overall height of the caster.