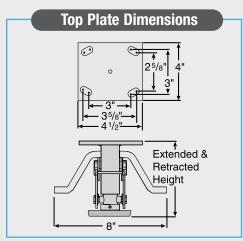

## Floor Lock Brake Installation

Recommended Floor Lock mounting position using four swivel casters.

Recommended Floor Lock mounting position using two swivel and two rigid casters.

Encore Floor Lock Brakes are designed for use on level surfaces and are not recommended for use on inclined surfaces. It is important to select a floor lock model that clears the floor when retracted. To adapt a floor lock brake to your present equipment, select a model with an extended height 1/16" to 1/4" greater than the overall height of the caster.

## **Encore Floor Lock Specifications**

|                                        | 4" x 4-1/2" TOP PLATE MODELS<br>(4 Series Casters) |                        |                        |             |
|----------------------------------------|----------------------------------------------------|------------------------|------------------------|-------------|
| MODEL NO.                              | E9.06045.04                                        | E9.06253.05            | E9.06045.06            | E9.06025.08 |
| Extended Height                        | 5 5/8"                                             | 6 <sup>1</sup> /2"     | 7 1/2"                 | 9 1/2"      |
| Retracted Height                       | 4 7/8"                                             | 5 3/4"                 | 6 3/4"                 | 8 3/4"      |
| Top Plate Size                         | 4" x 4 <sup>1</sup> /2"                            |                        |                        |             |
| Bolt Hole Spacing                      | 3" x 3" to 2 <sup>5</sup> /8" x 3 <sup>5</sup> /8" |                        |                        |             |
| Bolt Hole Size                         | 3/8" Slotted                                       |                        |                        |             |
| Weight                                 | 3 <sup>1</sup> /4 lbs.                             | 3 <sup>1</sup> /2 lbs. | 3 <sup>3</sup> /4 lbs. | 4 lbs.      |
| Used with Caster Fork Model<br>Numbers | E4.04169                                           | E4.05169               | E4.06169               | E4.08169    |
|                                        | E4.04168                                           | E4.05168               | E4.06168               | E4.08168    |