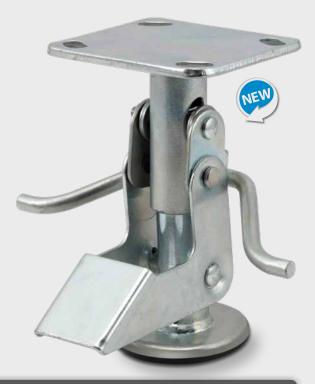

## **Encore Floor Lock Brakes**

## **Features**

- Designed to hold portable equipment in a desired location
- Activated by toe pressure on the extension pedal or released by toe touching bar
- For best results use in pairs
- Heavy duty construction for industrial strength
- Molded rubber base pad for solid, slip resistant contact
- Adjustable by slight foot pressure for simple, instant locking
- Attractive zinc plated finish