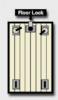

## Floor Lock Brake Installation

Recommended Floor Lock mounting position using four swivel casters.

Recommended Floor Lock mounting position using two swivel and two rigid casters.

Encore Floor Lock Brakes are designed for use on level surfaces and are not recommended for use on inclined surfaces. It is important to select a floor lock model that clears the floor when retracted. To adapt a floor lock brake to your present equipment, select a model with an extended height 1/16" to 1/4" greater than the overall height of the caster.