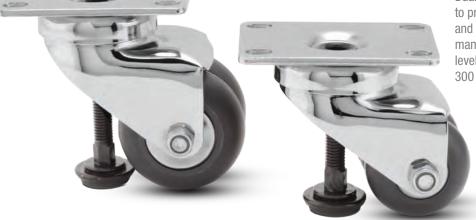

## LEVELTEQ DUAL (DL) COMFORT ROLL • Mobile

TOP PLATE MODELS FREE SWIVEL

 Laboratory Equipment
Mobile Computer Stands
Medical

Equipment

П

ſŊ

Π

ATU

Û

- Bright Chrome Finish
  - Dual wheels maneuver easily
  - Matching Chrome Thread Guards for wheels
- Non-Marking Soft-Neoprene Rubber wheels
  - Precision ball bearings in wheels for easier rollability
  - Upper dustcap to prevent dirt and dust build-up

Dual Wheel LevelTeq series are designed to provide your equipment with a smooth and quiet roll with easy turning and maneuverability with the added ability to level your equipment. Capacities up to 300 lbs.