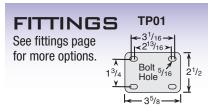

## SWIVEL TOP PLATE MODELS

|  | Wheel<br>Diameter<br>(Inches) | Tread<br>Width<br>Inches<br>(mm) | Wheel Description | Capacity<br>(Lbs) | Load Height<br>Inches<br>(mm) | Swivel Radius<br>Inches<br>(mm) | Wheel<br>Bearing | Model Number        |
|--|-------------------------------|----------------------------------|-------------------|-------------------|-------------------------------|---------------------------------|------------------|---------------------|
|  | 2"                            | 1 (25)                           | Neoprene Rubber   | 250               | 3-3/8" (86)                   | 2-3/8" (60)                     | Precision Ball   | DL-02NRP100-SW-TP01 |
|  | 2.5"                          | 1 (25)                           | Neoprene Rubber   | 300               | 3-7/8" (98)                   | 2-1/2" ( 64)                    | Precision Ball   | DL-25NRP100-SW-TP01 |