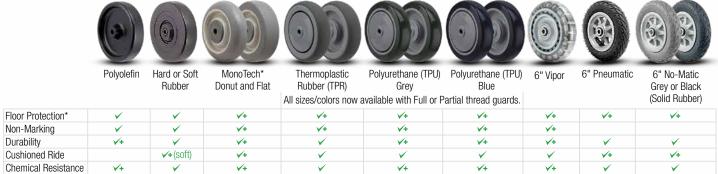

#### **Wheel Selection**

<sup>\*</sup>See page 48 for application details.

### **MonoTech Facts**

- 1. Provides ultimate floor protection and a quiet, cushioned ride.
- 2. Rolls over obstacles with ease.
- 3. Will not flat spot and is excellent on any floor type.
- 4. Rejects floor debris, including metal shavings and glass.

Conductive wheels now available! Consult factory.

#### 5. USA Made.