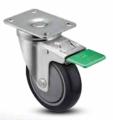

#### **Tread Lock Brake**

Side access tread lock. Available on all sizes and fastenings.