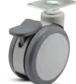

\*Change "TL" to "**DL"** for Direction Lock models. Available on all precision bearing models. TG-04TPP-281-**DL**-TP01 shown.