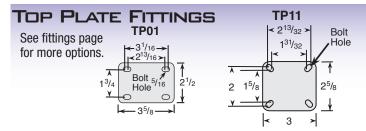

\*Change "TL" to "**DL"** for Direction Lock models. Available on all precision bearing models. TG-04TPP-281-**DL**-TP01 shown.