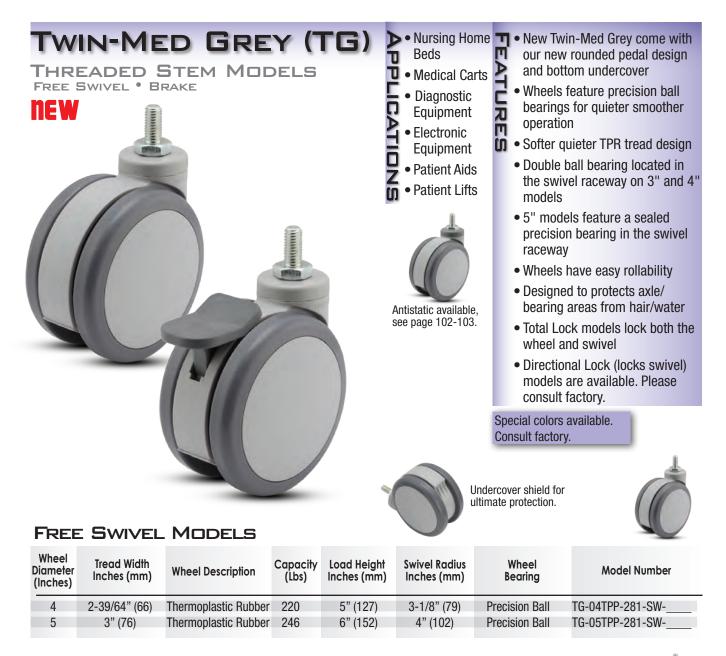

## TOTAL LOCK MODELS (LOCKS WHEEL AND SWIVEL)

HAIL HANGG

| Wheel<br>Diameter<br>(Inches) | Tread Width<br>Inches (mm) | Wheel Description    | Capacity<br>(Lbs) | Load Height<br>Inches (mm) | Swivel Radius<br>Inches (mm) | Wheel<br>Bearing | Model Number    |
|-------------------------------|----------------------------|----------------------|-------------------|----------------------------|------------------------------|------------------|-----------------|
| 4                             | 2-39/64" (66)              | Thermoplastic Rubber | 220               | 5" (127)                   | 3-1/8" (79)                  | Precision Ball   | TG-04TPP-281-TL |
| 5                             | 3" (76)                    | Thermoplastic Rubber | 246               | 6" (152)                   | 4" (102)                     | Precision Ball   | TG-05TPP-281-TL |

14