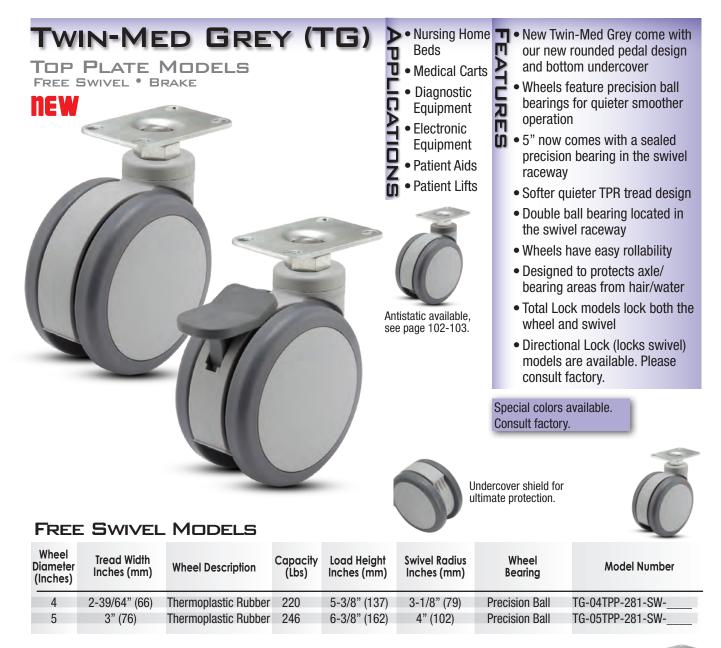

## TOTAL LOCK MODELS (LOCKS WHEEL AND SWIVEL)

| Wheel<br>Diameter<br>(Inches) | Tread Width<br>Inches (mm) | Wheel Description    | Capaciły<br>(Lbs) | Load Height<br>Inches (mm) | Swivel Radius<br>Inches (mm) | Wheel<br>Bearing | Model Number    |
|-------------------------------|----------------------------|----------------------|-------------------|----------------------------|------------------------------|------------------|-----------------|
| 4                             | 2-39/64" (66)              | Thermoplastic Rubber | 220               | 5-3/8" (137)               | 3-1/8" (79)                  | Precision Ball   | TG-04TPP-281-TL |
| 5                             | 3" (76)                    | Thermoplastic Rubber | 246               | 6-3/8" (162)               | 4" (102)                     | Precision Ball   | TG-05TPP-281-TL |

\*Change "TL" to "**DL"** for Direction Lock models. Available on all precision bearing models. TG-04TPP-281-**DL**-TP01 shown.