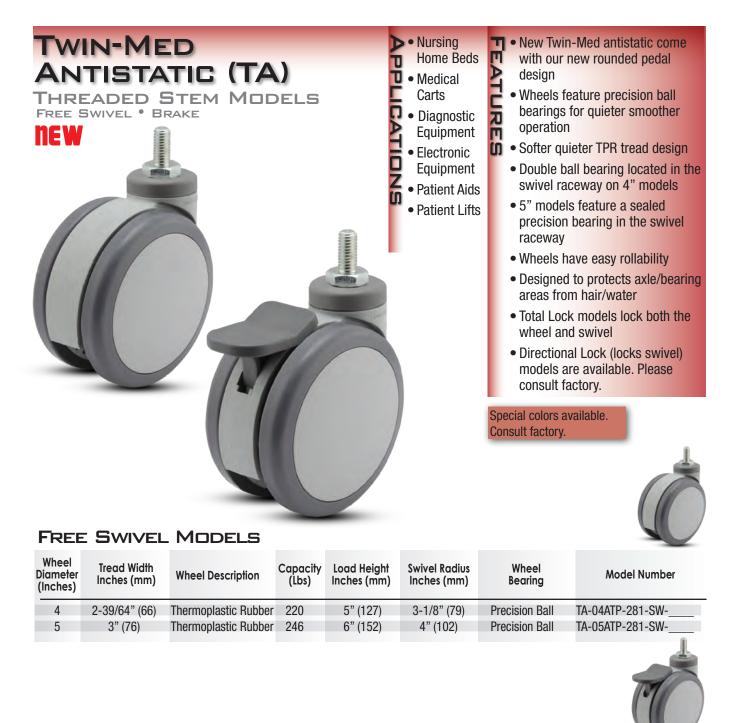

## TOTAL LOCK MODELS (LOCKS WHEEL AND SWIVEL)

| Wheel<br>Diameter<br>(Inches) | Tread Width<br>Inches (mm) | Wheel Description    | Capacity<br>(Lbs) | Load Height<br>Inches (mm) | Swivel Radius<br>Inches (mm) | Wheel<br>Bearing | Model Number    |
|-------------------------------|----------------------------|----------------------|-------------------|----------------------------|------------------------------|------------------|-----------------|
| 4                             | 2-39/64" (66)              | Thermoplastic Rubber | 220               | 5" (127)                   | 3-1/8" (79)                  | Precision Ball   | TA-04ATP-281-TL |
| 5                             | 3" (76)                    | Thermoplastic Rubber | 246               | 6" (152)                   | 4" (102)                     | Precision Ball   | TA-05ATP-281-TL |