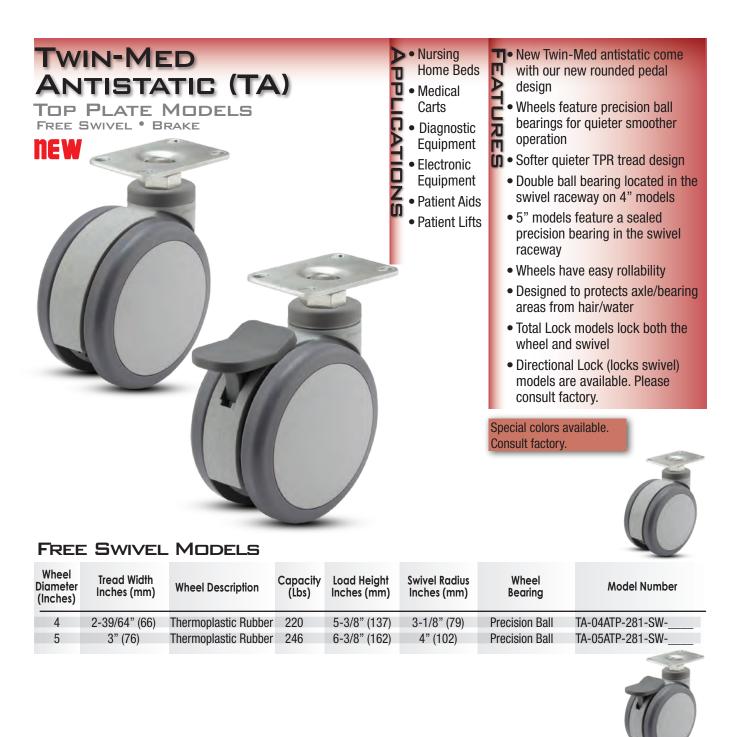

## TOTAL LOCK MODELS (LOCKS WHEEL AND SWIVEL)

| Wheel<br>Diameter<br>(Inches) | Tread Width<br>Inches (mm) | Wheel Description    | Capacity<br>(Lbs) | Load Height<br>Inches (mm) | Swivel Radius<br>Inches (mm) | Wheel<br>Bearing | Model Number    |
|-------------------------------|----------------------------|----------------------|-------------------|----------------------------|------------------------------|------------------|-----------------|
| 4                             | 2-39/64" (66)              | Thermoplastic Rubber | 220               | 5-3/8" (137)               | 3-1/8" (79)                  | Precision Ball   | TA-04ATP-281-TL |
| 5                             | 3" (76)                    | Thermoplastic Rubber | 246               | 6-3/8" (162)               | 4" (102)                     | Precision Ball   | TA-05ATP-281-TL |